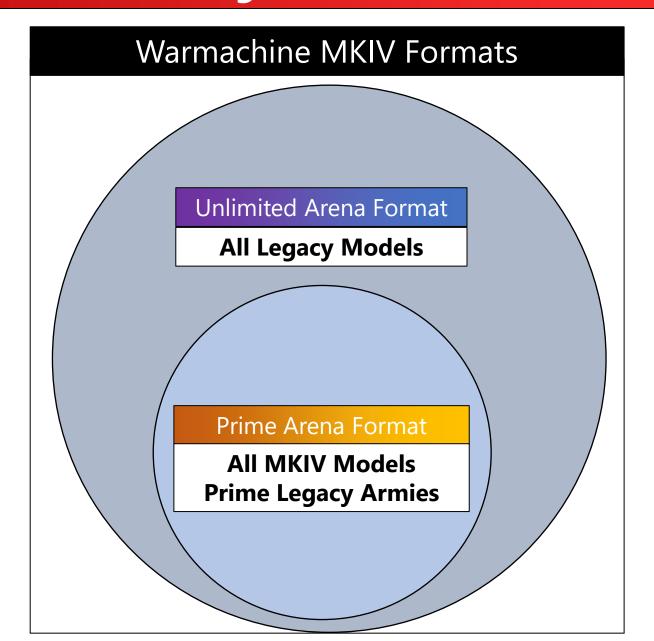

## Where to Use My Warmachine Models

## MKIV Prime Legacy Armies Available at Beta App Launch

\*Exemplars – Final Interdiction

\*Man-O-War – Armored Korps

\*Trenchers – First Army

\*Banes – Dark Host

\*Dawnguard – Legions of Dawn

\*Praetorian - Army of the Western Reaches

\*Tharn – Devourer's Host

\*Northkin – Storm of the North

\*Blighted Ogrun – Dragon's Host

Gatormen – Blindwater Congregation Steelheads – Soldiers of Fortune

**Grymkin Army** 

**Crucible Guard Army** 

**Convergence Army** 

**Infernals Army** 

eventually have two Prime Legacy armies by the time all Legacy development is complete.

Factions noted with a "\*":These factions will

- Mercenaries will have a total of six armies including Cephalyx, Farrow, Rhulic and Privateers.
- All contained factions (Grymkin, Crucible Guard, Convergence, and Infernals) will eventually have access to all models in their faction in the Prime Arena.
- Battle Engine, Colossal, and Gargantuan models will be added to MKIV when ready.