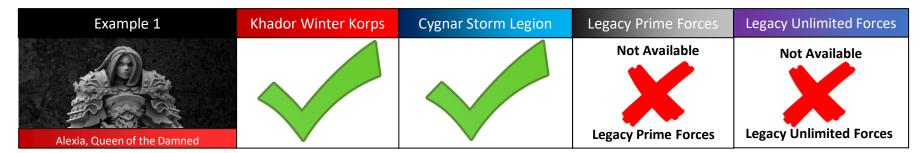

**Example #1:** Alexia, Queen of the Damned can be included in forces with MKIV Storm Legion or Winter Korps armies. However, she cannot be played in Legacy Prime Forces, or Legacy Unlimited Arena forces. She can be played in Unlimited Arena, but only by those factions from MKIV that can field her.