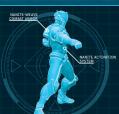

### SPECIAL RULES

CLOAK - This model cannot be targeted by blast attacks made by a model more than two spaces away. SIDE STEP - If this model is missed by an attack, after the attack is resolved this model can advance up to three

### SPECIAL RULES

CLOAK - This model cannot be targeted by blast attacks made by a model more than two spaces away.

COMMANDER: S-TYPE SHINOBI - Allied S-Type Shinobi grunt units within two spaces of this unit gain +1 Boost Die when participating in brawl or blast attacks.

SIDE STEP - If this model is missed by an attack, after the attack is resolved this model can advance up to three spaces.

COST: 2

2022 v1