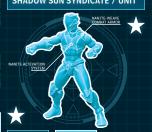

# BRAWL

## S-TYPE SHINOBI SHADOW SUN SYNDICATE / UNIT

### SPECIAL RULES

CLOAK - This model cannot be targeted by blast attacks made by a model more than two spaces away.

COMMANDER: S-TYPE SHINOBI - Allied S-Type Shinobi grunt units within two spaces of this unit gain +1 Boost Die when participating in brawl or blast attacks.

SIDE STEP - If this model is missed by an attack, after the attack is resolved this model can advance up to three spaces.

COST: 2

2022 v1