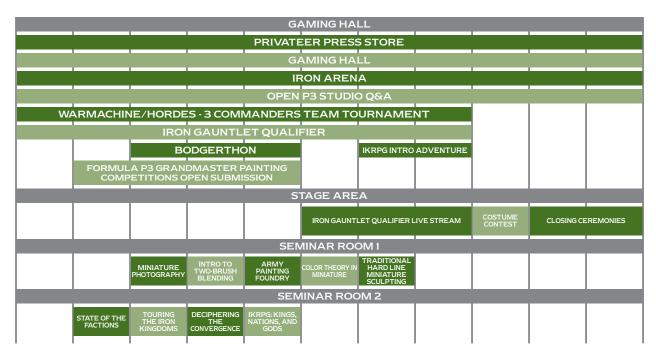

| LEVEL 7                               | [ESCAPE]:<br>THE BEAST                |                                  |                                               |                                 |                                                     |         |            |            |           |        |
|                                      |                                 |                            |                                   | 55557-51                              |                                       |                                  |                                               |                                 |                                                     |         |            |            |           |        |

## SUNDAY EVENT SCHEDULE